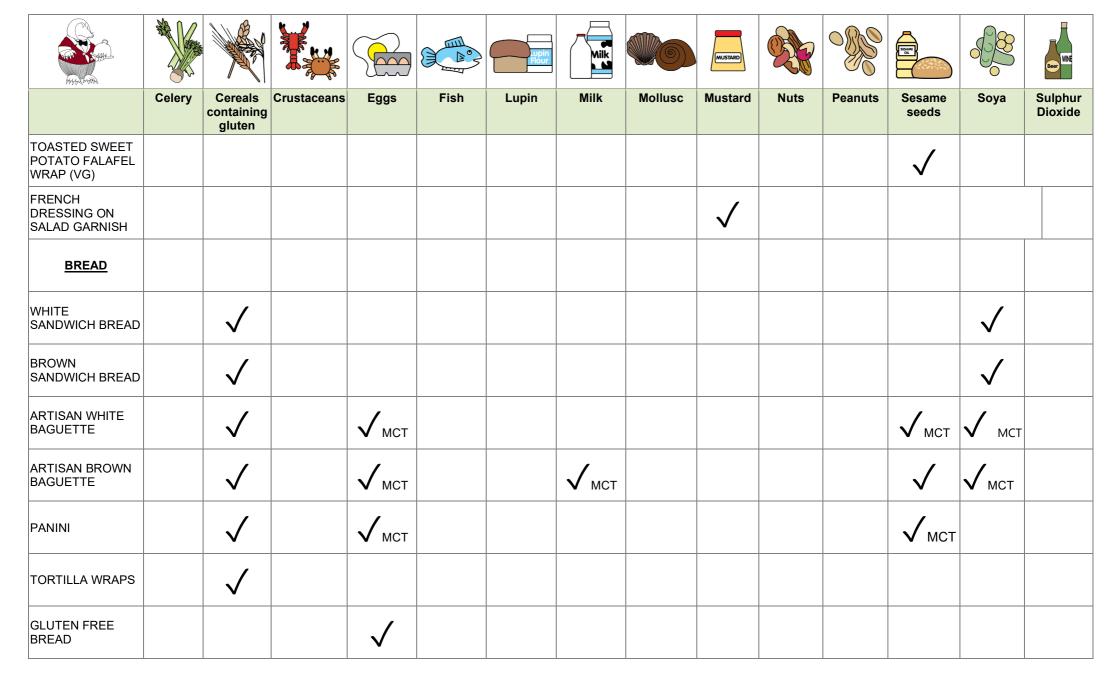

## LIGHT BITES MENU AND THEIR ALLERGEN CONTENT - GRUMPY MOLE

| A SAME                                                    |          |                           |             |      |          | upin<br>Flour | Milk         |         | MUSTARD    |      |         | HILL.           |              | Beer               |
|-----------------------------------------------------------|----------|---------------------------|-------------|------|----------|---------------|--------------|---------|------------|------|---------|-----------------|--------------|--------------------|
|                                                           | Celery   | Cereals containing gluten | Crustaceans | Eggs | Fish     | Lupin         | Milk         | Mollusc | Mustard    | Nuts | Peanuts | Sesame<br>seeds | Soya         | Sulphur<br>Dioxide |
| SANDWICH,<br>BAGUETTE,<br>PANINI, WRAP<br><u>FILLINGS</u> |          |                           |             |      |          |               |              |         |            |      |         |                 |              |                    |
| CORONATION<br>CHICKEN                                     | <b>√</b> | <b>√</b>                  |             |      |          |               | <b>√</b> *   |         | <b>✓</b>   |      |         |                 |              |                    |
| HAM, TOMATO,<br>MUSTARD                                   |          | <b>/</b> *                |             |      |          |               | <b>√</b> *   |         | <b>✓</b>   |      |         |                 |              |                    |
| SAUSAGE AND<br>FRIED ONIONS                               |          | <b>✓</b>                  |             |      |          |               | <b>√</b> *   |         |            |      |         |                 | $\checkmark$ |                    |
| CAJUN CHICKEN,<br>BACON AND<br>AVOCADO                    |          |                           |             |      |          |               | <b>√</b> *   |         | <b>/*</b>  |      |         |                 |              |                    |
| PRAWN MARIE<br>ROSE                                       | <b>√</b> | <b>/</b> *                | <b>✓</b>    |      | <b>√</b> |               | <b>/</b> *   |         | <b>/</b> * |      |         |                 |              | <b>√</b>           |
| SMOKED SALMON<br>AND CREAM<br>CHEESE                      |          |                           |             |      | <b>√</b> |               | <b>√</b> *   |         |            |      |         |                 |              |                    |
| BRIE,<br>CRANBERRY,<br>BACON                              |          |                           |             |      |          |               | <b>√</b>     |         |            |      |         |                 |              |                    |
| HAM, CHEESE,<br>RED ONION                                 |          |                           |             |      |          |               | $\checkmark$ |         |            |      |         |                 |              |                    |
| CAJUN CHICKEN,<br>CHEESE, RED<br>ONION                    |          |                           |             |      |          |               | <b>√</b>     |         |            |      |         |                 |              |                    |

<sup>\*</sup> Alternative can be Supplied, please ask your waiter/waitress MCT = May Contain Traces

| angus protita                       |          |                           |             |              | (A)  | .upin<br>Flour | Milk           |         | MUSTARD       |               |                | SSEMI           |                | Beer               |
|-------------------------------------|----------|---------------------------|-------------|--------------|------|----------------|----------------|---------|---------------|---------------|----------------|-----------------|----------------|--------------------|
|                                     | Celery   | Cereals containing gluten | Crustaceans | Eggs         | Fish | Lupin          | Milk           | Mollusc | Mustard       | Nuts          | Peanuts        | Sesame<br>seeds | Soya           | Sulphur<br>Dioxide |
| HAM, EGG AND<br>CHIPS               |          | <b>√</b> *                |             | $\checkmark$ |      |                | <b>√</b> *     |         |               |               |                | <b>√</b> *      | <b>√</b> *     |                    |
| CHEESE<br>PLOUGHMANS                |          | <b>√</b> *                |             | <b>/</b> *   |      |                | <b>√</b>       |         |               |               |                | <b>/</b> *      | <b>/</b> *     | <b>/</b> *         |
| ROAST HAM<br>PLOUGHMANS             |          | <b>/</b> *                |             | <b>/</b> *   |      |                | <b>/</b> *     |         | <b>√</b> *    |               |                | <b>/</b> *      | <b>/</b> *     | <b>/</b> *         |
| CORINATION<br>CHICKEN<br>PLOUGHMANS | <b>✓</b> | <b>√</b>                  |             |              |      |                | <b>/</b> *     |         | <b>✓</b>      |               |                | <b>/</b> *      | <b>/*</b>      | <b>/</b> *         |
| FALAFEL VEGAN<br>MEZZE PLATTER      |          | <b>✓</b>                  |             |              |      |                | <b>√</b> * MCT |         | <b>/*</b> MCT | <b>/*</b> MCT | <b>√</b> * MCT | <b>✓</b>        | <b>√</b> * MCT | <b>✓</b>           |
| WHOLETAIL<br>SCAMPI                 |          | <b>✓</b>                  | <b>✓</b>    | <b>√</b> *   |      |                |                |         | <b>√</b> *    |               |                |                 |                |                    |